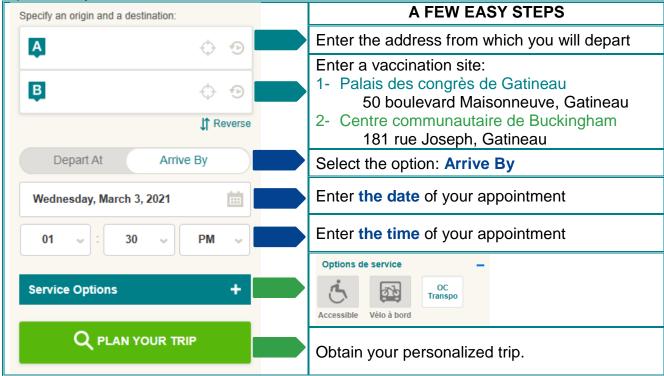

# Plan to Take the Bus to a Vaccination Site in Gatineau

Customers using <u>paratransit</u> should contact us at **819-773-2222**. For additional information, go to <u>Paratransit at sto.ca</u>.

The bus is an efficient and safe way to get to a vaccination centre. <u>Use Plani-bus</u> to plan your trip from anywhere to either of the two centres.